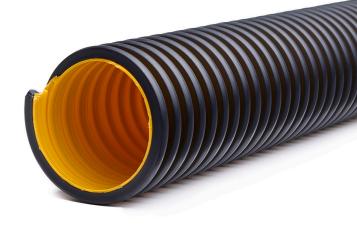

## GENESIS® ToiVac N

Flexible and very heavy weight ducting made of PE

Applications mobile toilets, sewage suction, waste disposal vehicles,

waste water, sewage treatment plants

Structure PE, yellow / saffron yellow (similar RAL 1017), plastic spiral /

PΕ

Temperature -40°C up to 60°C

Properties can be driven over, crush-resistant, good tensile strength,

very high vacuum resistance, very good chemical resistance, weather proof, good ozone- & UV-resistance, hydrolysis- &

microbe resistance, rot proof

Optional - with tightly welded connection cuffs

- cuffs also available individually

| Inner Diameter (mm) | Wall Thickness (mm) | Bending Radius (mm) | Max. Vacuum (bar) | Weight (kg/m) | Article Number |
|---------------------|---------------------|---------------------|-------------------|---------------|----------------|
| 51                  | 1,40                | 85                  | 0,95              | 0,86          | 43511051       |
| 63                  | 1,40                | 105                 | 0,95              | 1,22          | 43511063       |
| 76                  | 1,40                | 125                 | 0,95              | 1,45          | 43511076       |
| 102                 | 1,40                | 165                 | 0,85              | 1,91          | 43511102       |