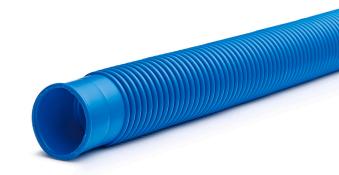

## **POOLFLEX**

Flexible corrugated profile hose made of modified TPO, integrated cuffs, without

pool & whirlpool, swimming pool technology, filter systems, **Applications** 

water drain, pond technology

Structure TPO, blue

Temperature -30°C up to 60°C

Properties

light weight, good flexibility, hydrolysis- & microbe resistance, weather proof, good ozone- & UV-resistance, rot proof, floatable, cuff distance 1,5 m